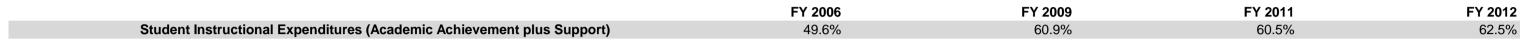

### **Peru Community Schools (5635)**

|                                |              | FY06 % of Total |              | FY09 % of Total |              | FY11 % of Total |              | FY12 % of Total |
|--------------------------------|--------------|-----------------|--------------|-----------------|--------------|-----------------|--------------|-----------------|
| Student Instructional Category | FY 2006      | Exp             | FY 2009      | Ехр             | FY 2011      | Exp             | FY 2012      | Exp             |
| Student Academic Achievement   | \$12,262,770 | 44.4%           | \$12,547,352 | 53.2%           | \$10,955,163 | 52.6%           | \$11,344,495 | 54.0%           |
| Student Instructional Support  | \$1,427,900  | 5.2%            | \$1,803,042  | 7.6%            | \$1,660,278  | 8.0%            | \$1,797,536  | 8.6%            |
| Overhead and Operational       | \$4,099,362  | 14.9%           | \$5,258,133  | 22.3%           | \$4,798,550  | 23.0%           | \$5,351,978  | 25.5%           |
| Nonoperational                 | \$9,808,983  | 35.5%           | \$3,962,924  | 16.8%           | \$3,423,271  | 16.4%           | \$2,524,842  | 12.0%           |
| Grand Total                    | \$27,599,014 |                 | \$23,571,452 |                 | \$20,837,261 |                 | \$21,018,852 |                 |