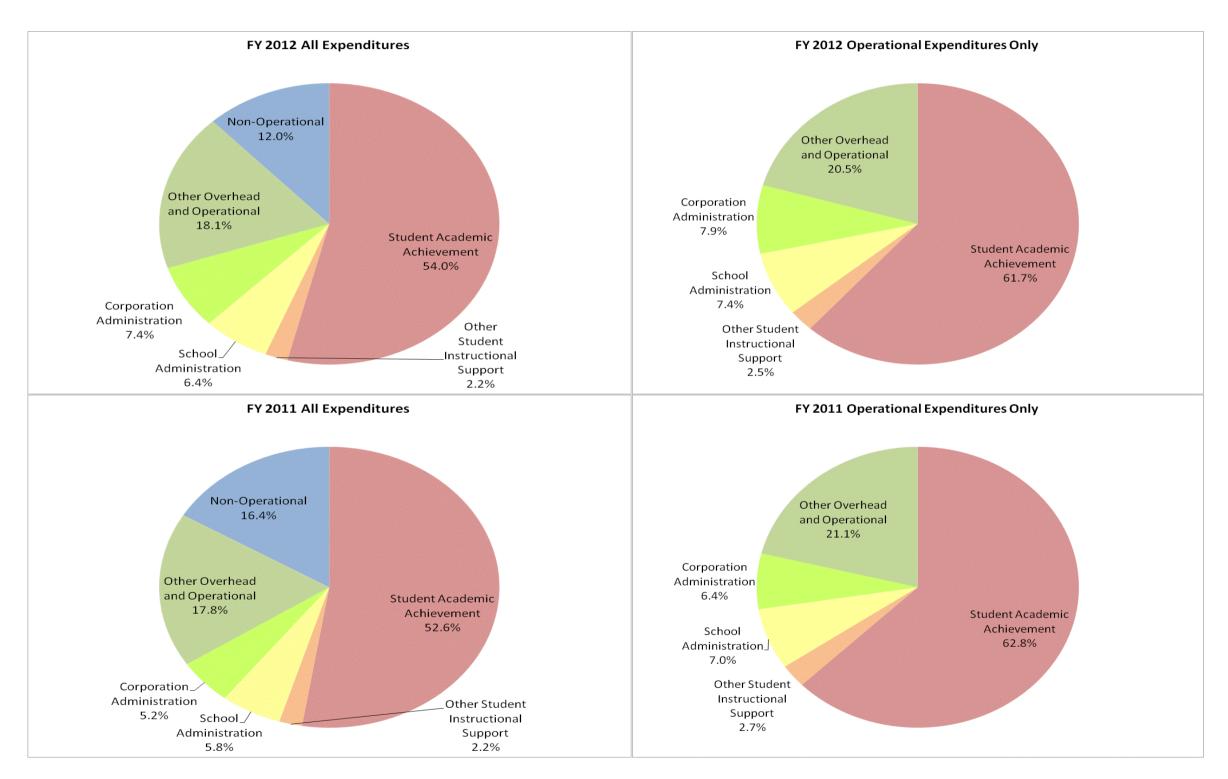

### **Peru Community Schools (5635)**

|                                |              | FY06 % of Total |              | FY09 % of Total |              | FY11 % of Total |              | FY12 % of Total |
|--------------------------------|--------------|-----------------|--------------|-----------------|--------------|-----------------|--------------|-----------------|
| Student Instructional Category | FY 2006      | Exp             | FY 2009      | Ехр             | FY 2011      | Exp             | FY 2012      | Exp             |
| Student Academic Achievement   | \$12,262,770 | 44.4%           | \$12,547,352 | 53.2%           | \$10,955,163 | 52.6%           | \$11,344,495 | 54.0%           |
| Student Instructional Support  | \$1,427,900  | 5.2%            | \$1,803,042  | 7.6%            | \$1,660,278  | 8.0%            | \$1,797,536  | 8.6%            |
| Overhead and Operational       | \$4,099,362  | 14.9%           | \$5,258,133  | 22.3%           | \$4,798,550  | 23.0%           | \$5,351,978  | 25.5%           |
| Nonoperational                 | \$9,808,983  | 35.5%           | \$3,962,924  | 16.8%           | \$3,423,271  | 16.4%           | \$2,524,842  | 12.0%           |
| Grand Total                    | \$27,599,014 |                 | \$23,571,452 |                 | \$20,837,261 |                 | \$21,018,852 |                 |